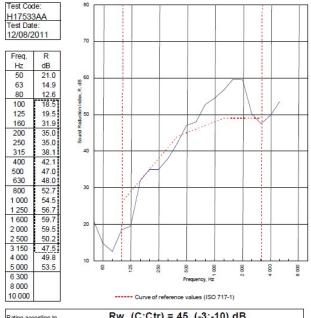

BTC 17445F - BRE Report P102396-1011C Refer to Speedline Specification Clause

198 mm. (At Base Track, Excluding Finishes)

Severe - Annexes A-F

45 RwdB, Date Tested or Assessed Against - 70-S-57

TESTED AT ONE OF THE UKAS ACCREDITED LABORATORIES BELOW